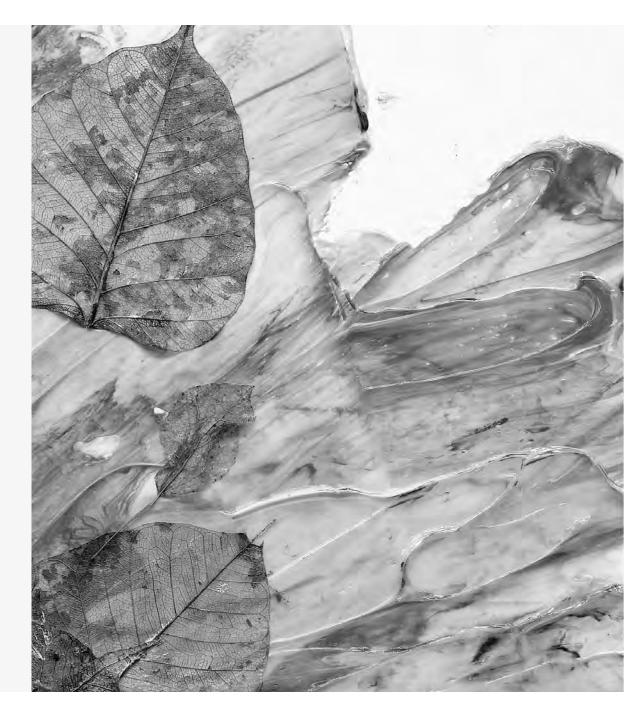

# About | Special Edition Black & White

Susan Swartz's Special Edition Black & White Giclée prints are an exciting departure from her initial designs.

Derived from original painting Changing Seasons 2, are offered as individuals or sets of two or three in a 36 x 36 in. framed size.

The crisp black and white aesthetics show immense details on the fine art paper and are protected behind museum quality glass.

36 x 36 in. Framed Prints