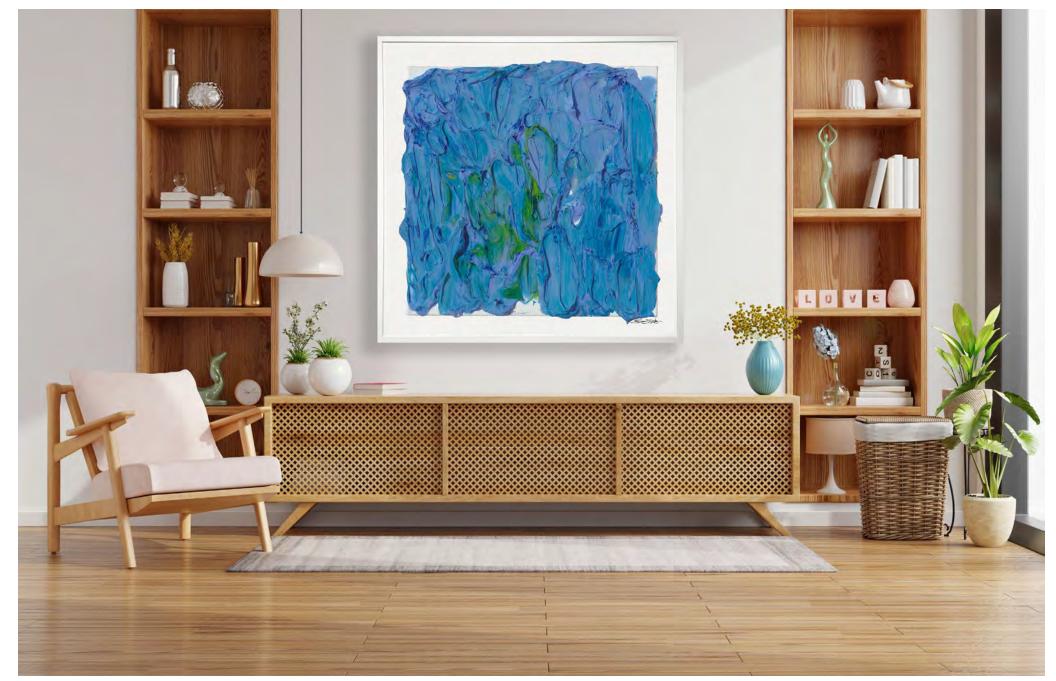

#### Size & Design

Susan Swartz Studios offers consultation in pairing, arrangment, placement, and design.

45 x 45 in. Framed Prints

45 x 45 in.

60 x 60 in.

45 x 45 in. Framed Print

#### **Digital Mockups**

Susan Swartz Studios associates specialize in custom digital mockups and arrangement design for home, office, or community settings.

To explore this feature, send an image with the dimensions of your finished space. If renovations are underway, the same process can be applied to a stock image with similar architecture. Each mockup is tailored to your expressed interests in clor, texture, and display, keeping the unique interior aesthetics in mind. Many collectors find that digital mockups help envision the way Susan Swartz Giclées bring life to complete a space.