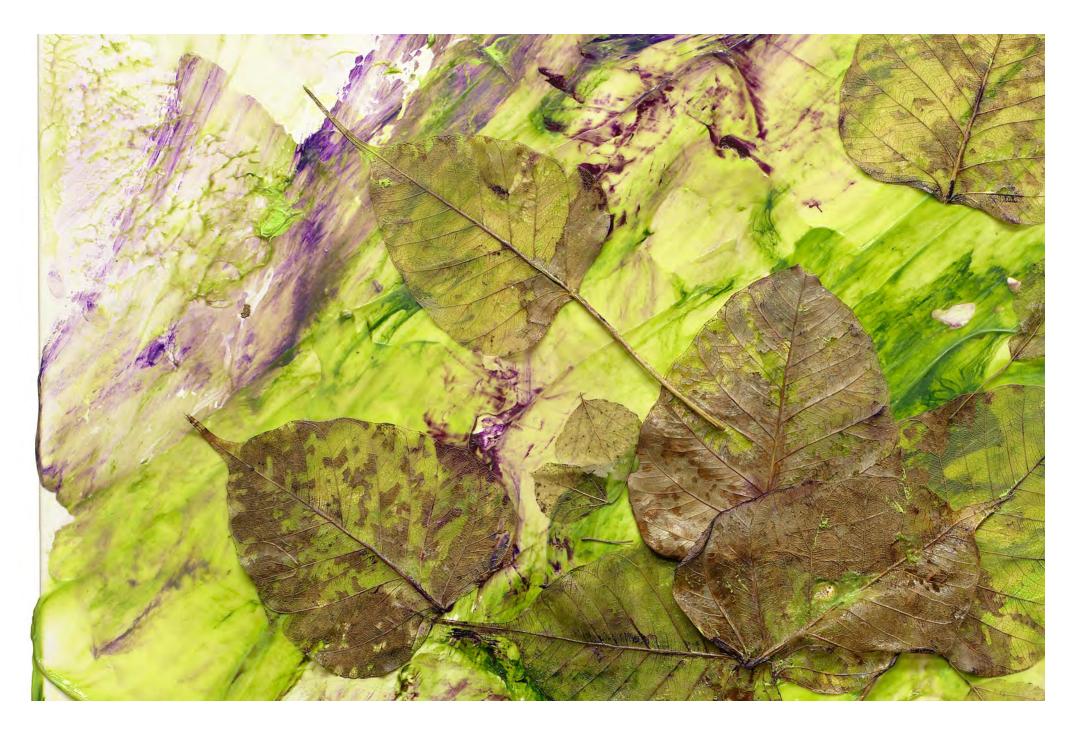

#### About | Nature Giclée

The Nature Giclée collection is a selection of works that demonstrate Susan's evolution between series and her attentive eye to colors and textures found in nature. Each piece bursts with vibrant energy, expressive movement, and rich pigments. The variation in color and material application between prints offers options for creative arrangements and stand-alone displays.