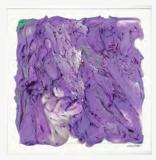

### About | Synthesis Giclée

Painted for her solo exhibition at the Central Academy of Fine Arts in Beijing in 2018, the Synthesis series is a collection of highly textured paintings inspired by Susan's study of flower petals. Each piece is predominantly monochromatic, allowing the depth of the sculptural layers to take center stage.

45 x 45 in. Framed Prints

Synthesis 1

Synthesis 2

Synthesis 3

Synthesis 4

Synthesis 5

Synthesis 6

Synthesis 7

Synthesis 8

Synthesis 9

Synthesis 10

Synthesis 11

Synthesis 12

Synthesis 13

Synthesis 14