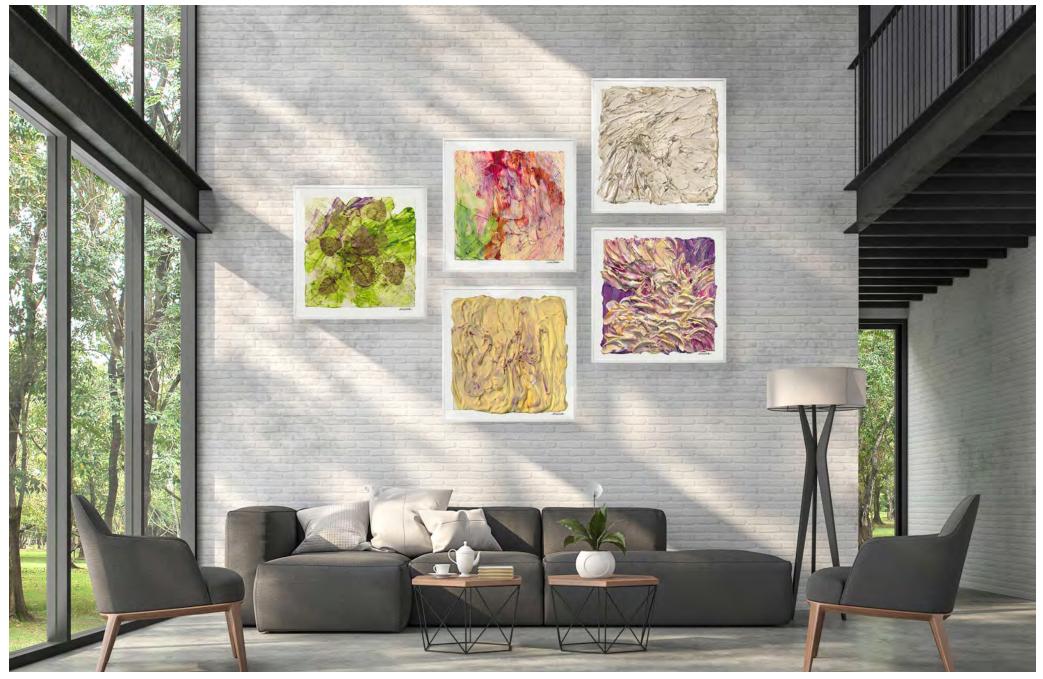

#### Size & Design

Susan Swartz Studios offers consultation in pairing, arrangment, placement, and design.

45 x 45 in. Framed Prints

45 x 45 in.

60 x 60 in.

45 x 45 in. Framed Print

Standard Frame | This design is minimal, classic, and popular among traditional displays.

Floating Frame | This contemporary arrangement offers depth to highlight the print with a decadent molding.

30 x 30 in. Framed Prints

(Left): 45 x 45 in. Floating Frame; (Middle & Right): 45 x 45 in. Standard Frame

30 x 30 in. Framed Prints