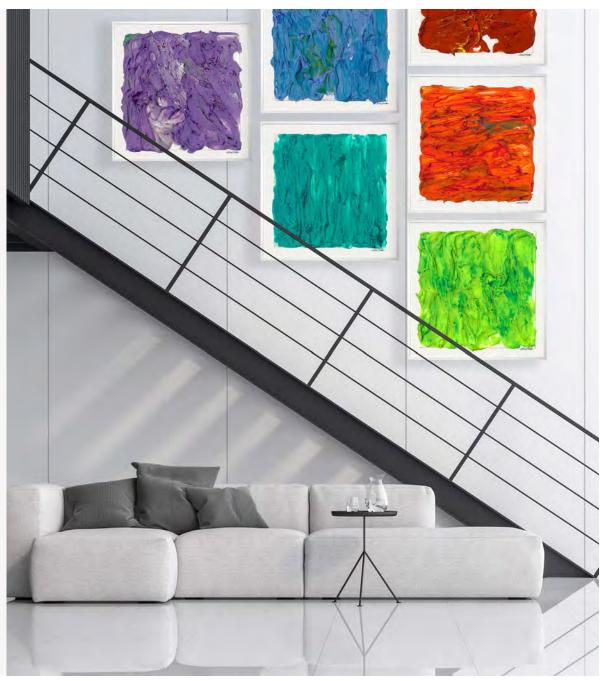

#### **Digital Mockups**

Susan Swartz Studios associates specialize in custom digital mockups and arrangement design for home, office, or community settings.

To explore this feature, send an image with the dimensions of your finished space. If renovations are underway, the same process can be applied to a stock image with similar architecture. Each mockup is tailored to your expressed interests in clor, texture, and display, keeping the unique interior aesthetics in mind. Many collectors find that digital mockups help envision the way Susan Swartz Giclées bring life to complete a space.

30 x 30 in. Framed Prints

30 x 30 in. Framed Print

(Exterior): 30 x 30 in. Framed Prints; (Middle): 45 x 45 in. Framed Prints

60 x 60 in. Framed Print

60 x 60 in. Framed Prints