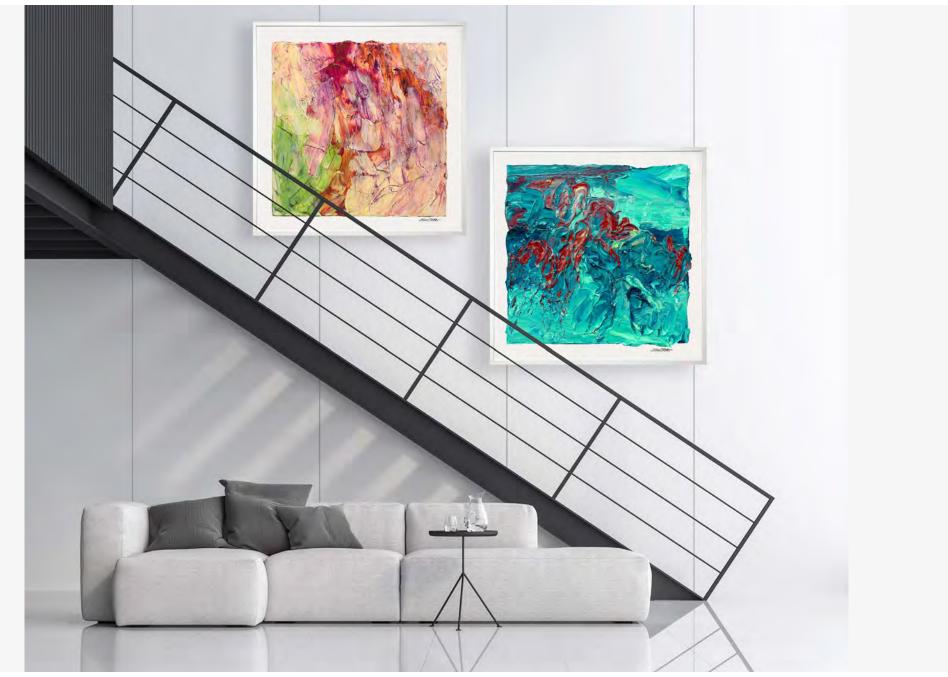

#### Size & Design

Susan Swartz Studios offers consultation in pairing, arrangment, placement, and design.

45 x 45 in. Framed Prints

45 x 45 in.

60 x 60 in.

45 x 45 in. Framed Print

#### **Framing Options**

With decades of experience designing interior spaces, Susan selected two framing options that enhance the presentation of the work with a modern, chic feel.

By eliminating glass in the framing, viewers can experience a clear presentation and uninterrupted view of the texture.

Standard Frame | This design is minimal, classic, and popular among traditional displays.

Floating Frame | This contemporary arrangement offers depth to highlight the print with a decadent molding.

30 x 30 in. Framed Prints