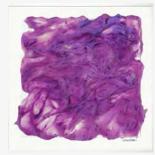

### About | Synthesis Giclée

Painted for her solo exhibition at the Central Academy of Fine Arts in Beijing in 2018, the Synthesis series is a collection of highly textured paintings inspired by Susan's study of flower petals. Each piece is predominantly monochromatic, allowing the depth of the sculptural layers to take center stage.

45 x 45 in. Framed Prints

Synthesis 1

Synthesis 2

Synthesis 3

Synthesis 4

Synthesis 5

Synthesis 6

Synthesis 7