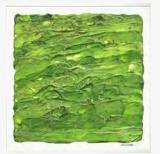

#### About | Nature Giclée

The Nature Giclée collection is a selection of works that demonstrate Susan's evolution between series and her attentive eye to colors and textures found in nature. Each piece bursts with vibrant energy, expressive movement, and rich pigments. The variation in color and material application between prints offers options for creative arrangements and stand-alone displays.

60 x 60 in. Framed Print

Nature's Bouquet 11

Color Embraced 2

Changing Seasons 3

Blooming 11

Changing Seasons 1

Petals & Pollen 26

Petals & Pollen 21

Nature's Bouquet 51

Petals & Pollen 32

Shimmering Impressions 9

60 x 60 in. Framed Prints