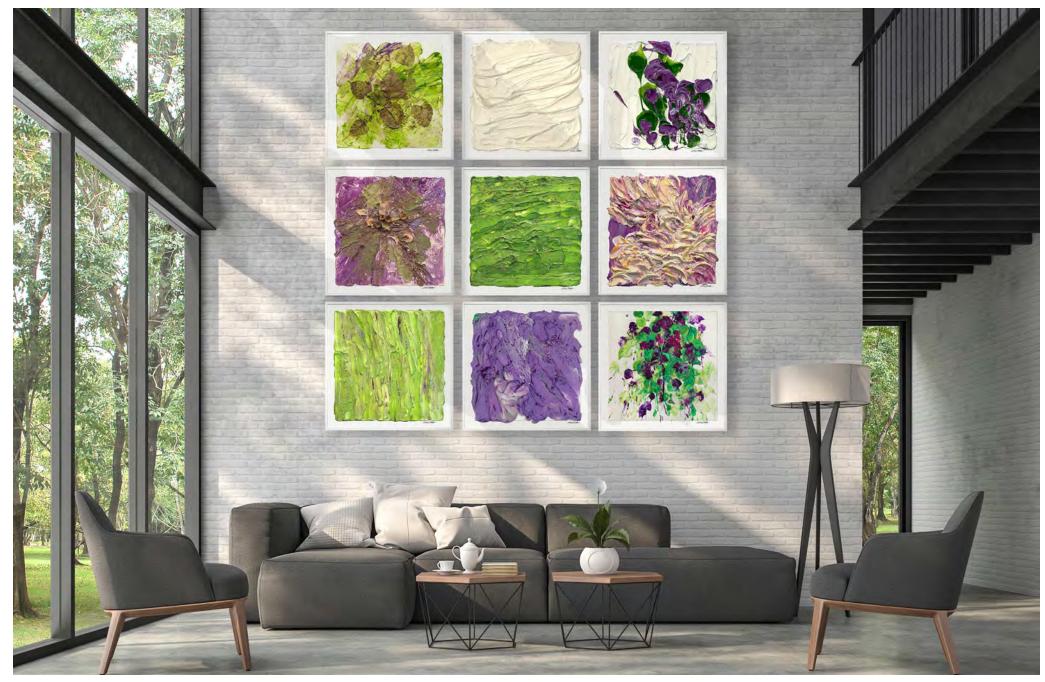

#### **Digital Mockups**

Susan Swartz Studios associates specialize in custom digital mockups and arrangement design for home, office, or community settings.

To explore this feature, send an image with the dimensions of your finished space. If renovations are underway, the same process can be applied to a stock image with similar architecture. Each mockup is tailored to your expressed interests in clor, texture, and display, keeping the unique interior aesthetics in mind. Many collectors find that digital mockups help envision the way Susan Swartz Giclées bring life to complete a space.

30 x 30 in. Framed Prints

30 x 30 in. Framed Print

(Exterior): 30 x 30 in. Framed Prints; (Middle): 45 x 45 in. Framed Prints

60 x 60 in. Framed Print

60 x 60 in. Framed Prints