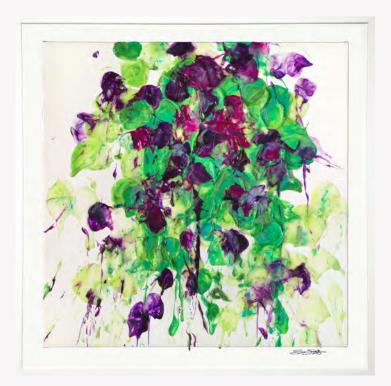

#### About | Nature Giclée

The Nature Giclée collection is a selection of works that demonstrate Susan's evolution between series and her attentive eye to colors and textures found in nature. Each piece bursts with vibrant energy, expressive movement, and rich pigments. The variation in color and material application between prints offers options for creative arrangements and stand-alone displays.

60 x 60 in. Framed Print

Nature's Bouquet 11

Color Embraced 2

Changing Seasons 3

Blooming 11

Changing Seasons 1

Petals & Pollen 26

Petals & Pollen 21