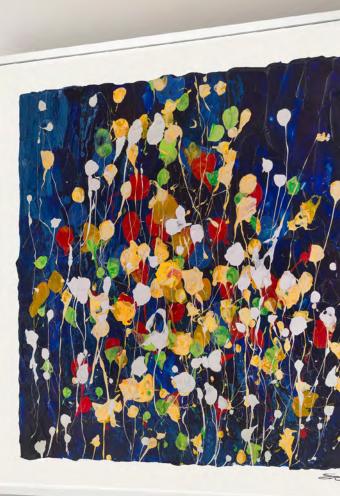

#### About | Nature Giclée

The Nature Giclée collection is a selection of works that demonstrate Susan's evolution between series and her attentive eye to colors and textures found in nature. Each piece bursts with vibrant energy, expressive movement, and rich pigments. The variation in color and material application between prints offers options for creative arrangements and stand-alone displays.

60 x 60 in. Framed Print

Nature's Bouquet 11

Color Embraced 2

Changing Seasons 3

Blooming 11

Changing Seasons 1

Petals & Pollen 26

Petals & Pollen 21