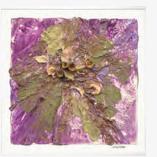

### About | Synthesis Giclée

Painted for her solo exhibition at the Central Academy of Fine Arts in Beijing in 2018, the Synthesis series is a collection of highly textured paintings inspired by Susan's study of flower petals. Each piece is predominantly monochromatic, allowing the depth of the sculptural layers to take center stage.

45 x 45 in. Framed Prints

Synthesis 1

Synthesis 2

Synthesis 3

Synthesis 4

Synthesis 5

Synthesis 6

Synthesis 7

Synthesis 8

Synthesis 9

Synthesis 10

Synthesis 11

Synthesis 12

Synthesis 13

Synthesis 14