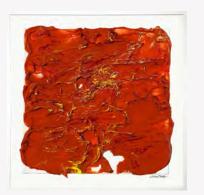

#### About | Nature Giclée

The Nature Giclée collection is a selection of works that demonstrate Susan's evolution between series and her attentive eye to colors and textures found in nature. Each piece bursts with vibrant energy, expressive movement, and rich pigments. The variation in color and material application between prints offers options for creative arrangements and stand-alone displays.

60 x 60 in. Framed Print

Nature's Bouquet 11

Color Embraced 2

Changing Seasons 3

Blooming 11

Changing Seasons 1

Petals & Pollen 26

Petals & Pollen 21