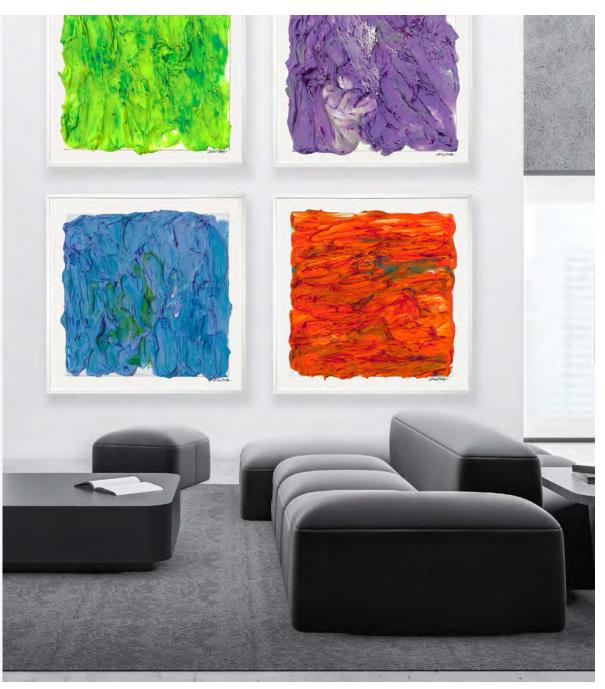

Susan Swartz's prints are in limited editions of 10, complete with a high gloss finish and sleek framing. When selecting paintings for Giclée production, Susan considers vibrancy, versatility, and design to enrich intimate and lively spaces.

45 x 45 in. Framed Print

30 x 30 in. Framed Prints

#### Size & Design

Susan Swartz Studios offers consultation in pairing, arrangment, placement, and design.

45 x 45 in. Framed Prints

45 x 45 in.

60 x 60 in.

45 x 45 in. Framed Print