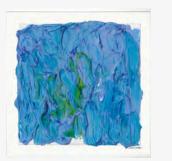

### About | Synthesis Giclée

Painted for her solo exhibition at the Central Academy of Fine Arts in Beijing in 2018, the Synthesis series is a collection of highly textured paintings inspired by Susan's study of flower petals. Each piece is predominantly monochromatic, allowing the depth of the sculptural layers to take center stage.

45 x 45 in. Framed Prints

Synthesis 1

Synthesis 2

Synthesis 3

Synthesis 4

Synthesis 5

Synthesis 6

Synthesis 7