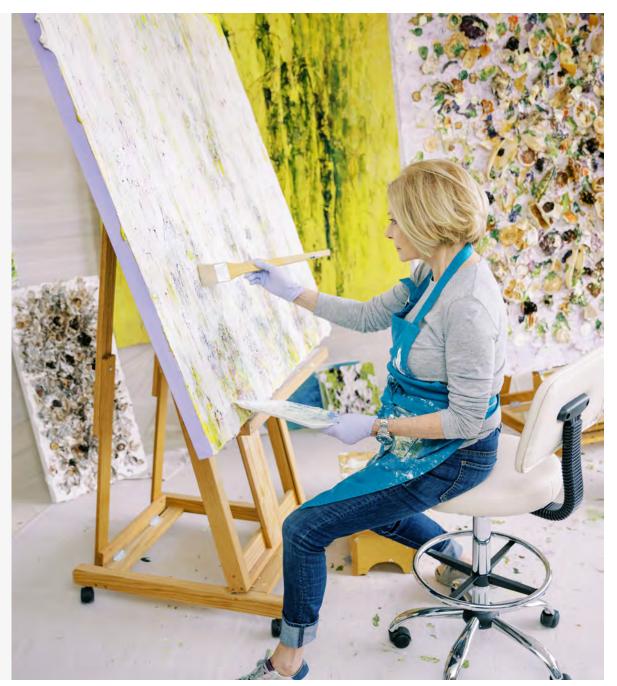

Swartz paints from studios in Park City and Martha's Vineyard.

Susan Swartz Painting in her Park City Studio

45 x 45 in. Framed Prints on Display at Susan Swartz Studios