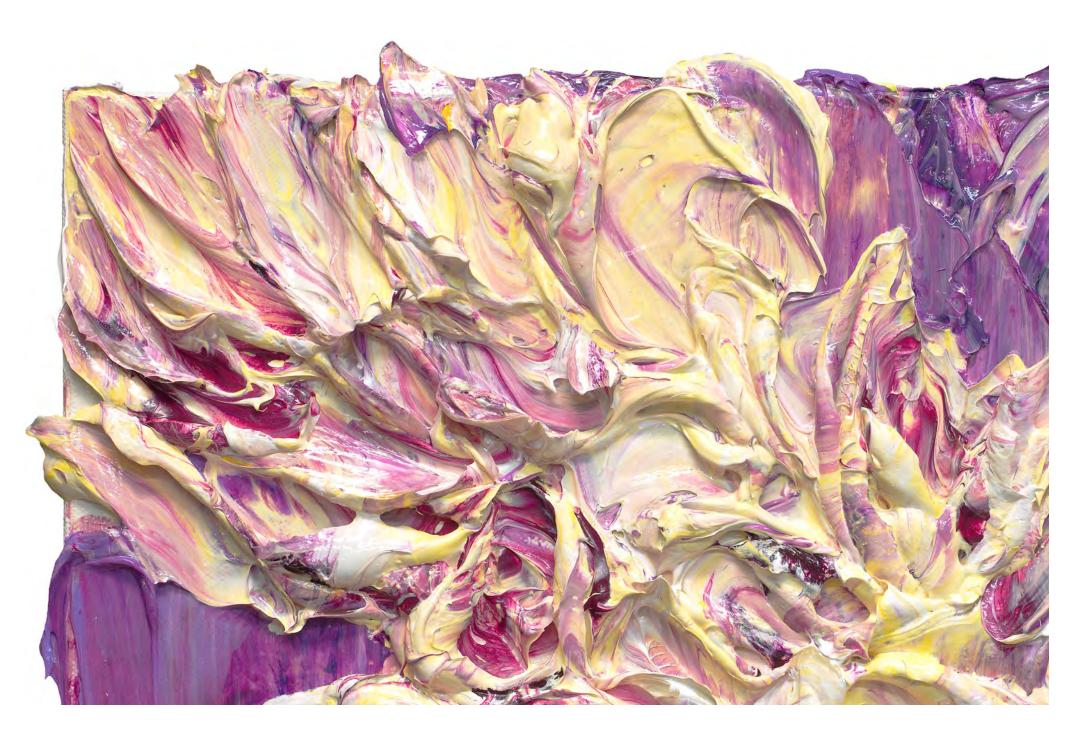

### About | Synthesis Giclée

Painted for her solo exhibition at the Central Academy of Fine Arts in Beijing in 2018, the Synthesis series is a collection of highly textured paintings inspired by Susan's study of flower petals. Each piece is predominantly monochromatic, allowing the depth of the sculptural layers to take center stage.

45 x 45 in. Framed Prints

Synthesis 1

Synthesis 2

Synthesis 3

Synthesis 4

Synthesis 5

Synthesis 6

Synthesis 7

Synthesis 8

Synthesis 9

Synthesis 10

Synthesis 11

Synthesis 12

Synthesis 13

Synthesis 14