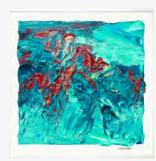

#### About | Nature Giclée

The Nature Giclée collection is a selection of works that demonstrate Susan's evolution between series and her attentive eye to colors and textures found in nature. Each piece bursts with vibrant energy, expressive movement, and rich pigments. The variation in color and material application between prints offers options for creative arrangements and stand-alone displays.

60 x 60 in. Framed Print

Nature's Bouquet 11

Color Embraced 2

Changing Seasons 3

Blooming 11

Changing Seasons 1

Petals & Pollen 26

Petals & Pollen 21