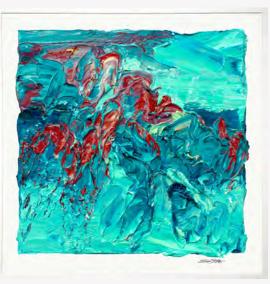

#### About | Nature Giclée

The Nature Giclée collection is a selection of works that demonstrate Susan's evolution between series and her attentive eye to colors and textures found in nature. Each piece bursts with vibrant energy, expressive movement, and rich pigments. The variation in color and material application between prints offers options for creative arrangements and stand-alone displays.

Nature's Bouquet 51

Petals & Pollen 32

Shimmering Impressions 9

60 x 60 in. Framed Prints