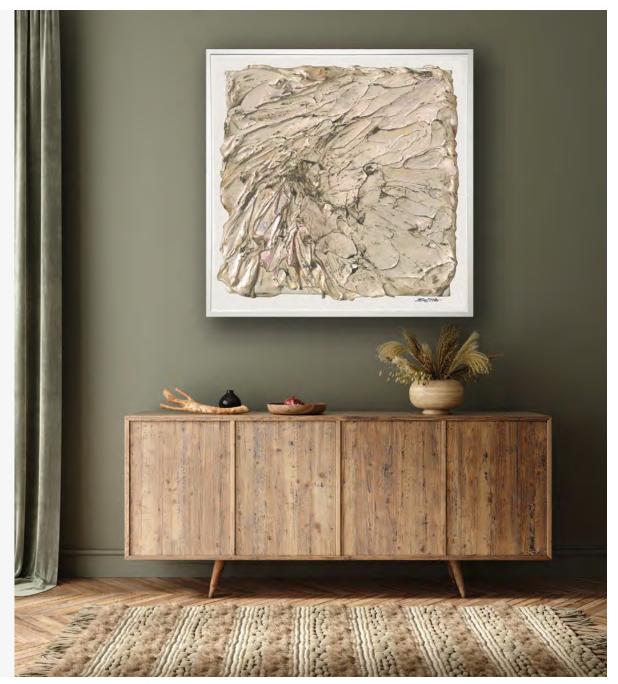

### About | Synthesis Giclée

Painted for her solo exhibition at the Central Academy of Fine Arts in Beijing in 2018, the Synthesis series is a collection of highly textured paintings inspired by Susan's study of flower petals. Each piece is predominantly monochromatic, allowing the depth of the sculptural layers to take center stage.

45 x 45 in. Framed Prints

Synthesis 1

Synthesis 2

Synthesis 3

Synthesis 4

Synthesis 5

Synthesis 6

Synthesis 7

Synthesis 8

Synthesis 9

Synthesis 10

Synthesis 11

Synthesis 12

Synthesis 13

Synthesis 14