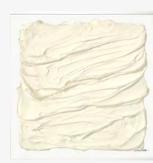

#### About | Nature Giclée

The Nature Giclée collection is a selection of works that demonstrate Susan's evolution between series and her attentive eye to colors and textures found in nature. Each piece bursts with vibrant energy, expressive movement, and rich pigments. The variation in color and material application between prints offers options for creative arrangements and stand-alone displays.

Nature's Bouquet 51

Petals & Pollen 32

Shimmering Impressions 9

60 x 60 in. Framed Prints