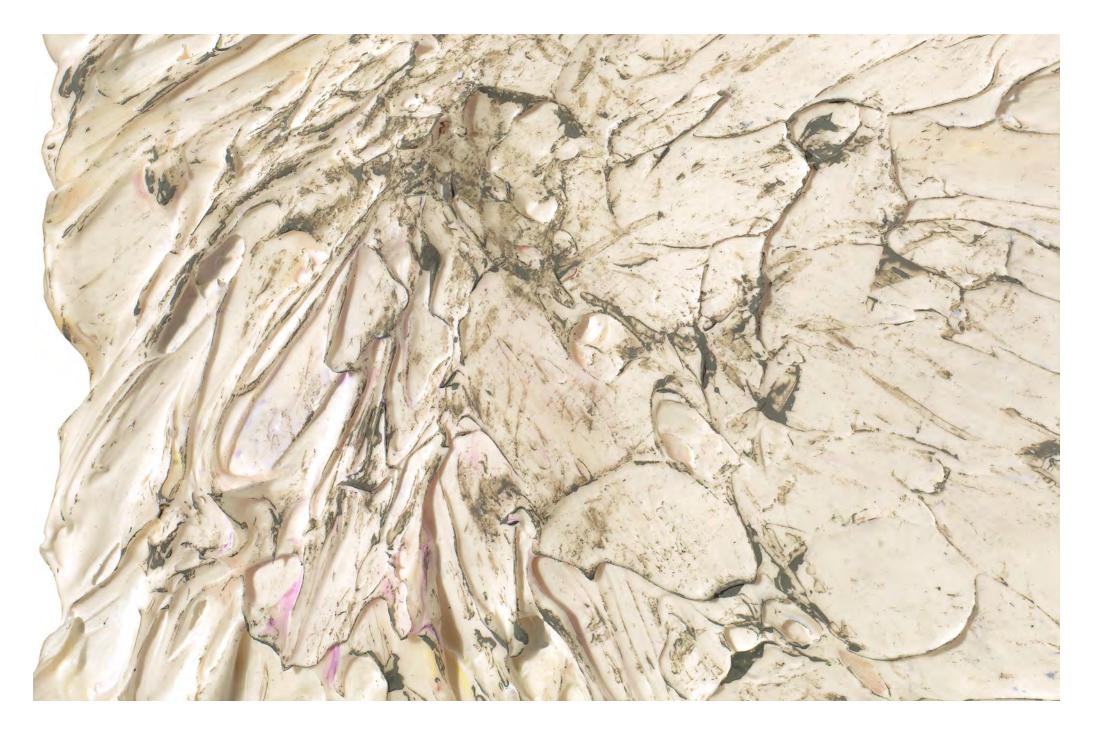

### About | Synthesis Giclée

Painted for her solo exhibition at the Central Academy of Fine Arts in Beijing in 2018, the Synthesis series is a collection of highly textured paintings inspired by Susan's study of flower petals. Each piece is predominantly monochromatic, allowing the depth of the sculptural layers to take center stage.

45 x 45 in. Framed Prints

Synthesis 1

Synthesis 2

Synthesis 3

Synthesis 4

Synthesis 5

Synthesis 6

Synthesis 7

Synthesis 8

Synthesis 9

Synthesis 10

Synthesis 11

Synthesis 12

Synthesis 13

Synthesis 14