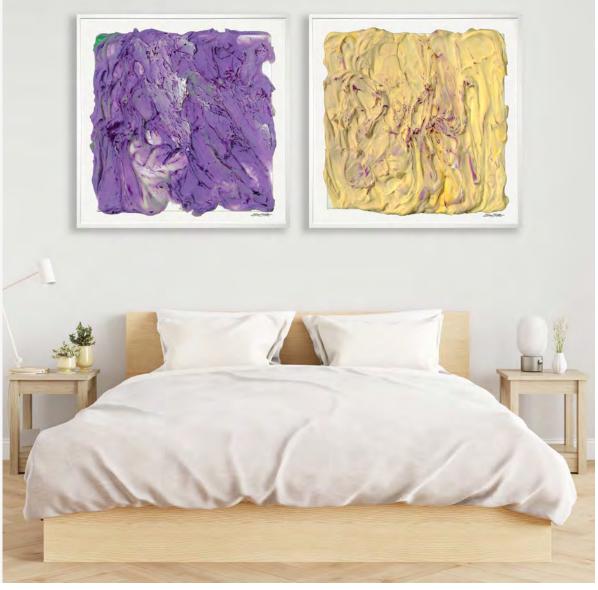

#### Size & Design

Susan Swartz Studios offers consultation in pairing, arrangment, placement, and design.

45 x 45 in. Framed Prints

45 x 45 in.

60 x 60 in.

45 x 45 in. Framed Print

Standard Frame | This design is minimal, classic, and popular among traditional displays.

Floating Frame | This contemporary arrangement offers depth to highlight the print with a decadent molding.

30 x 30 in. Framed Prints

(Left): 45 x 45 in. Floating Frame; (Middle & Right): 45 x 45 in. Standard Frame

30 x 30 in. Framed Prints