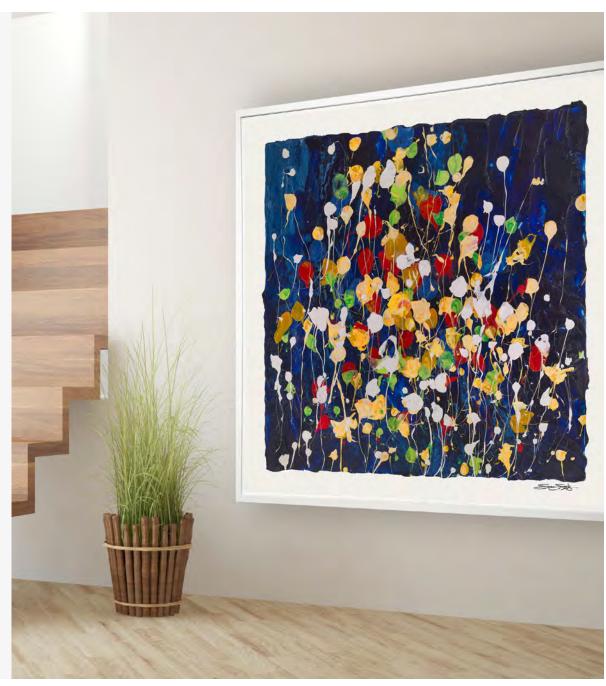

#### **Digital Mockups**

Susan Swartz Studios associates specialize in custom digital mockups and arrangement design for home, office, or community settings.

To explore this feature, send an image with the dimensions of your finished space. If renovations are underway, the same process can be applied to a stock image with similar architecture. Each mockup is tailored to your expressed interests in clor, texture, and display, keeping the unique interior aesthetics in mind. Many collectors find that digital mockups help envision the way Susan Swartz Giclées bring life to complete a space.

30 x 30 in. Framed Prints

30 x 30 in. Framed Print

(Exterior): 30 x 30 in. Framed Prints; (Middle): 45 x 45 in. Framed Prints

60 x 60 in. Framed Print

60 x 60 in. Framed Prints