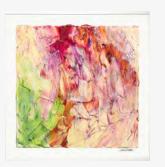

### About | Synthesis Giclée

Painted for her solo exhibition at the Central Academy of Fine Arts in Beijing in 2018, the Synthesis series is a collection of highly textured paintings inspired by Susan's study of flower petals. Each piece is predominantly monochromatic, allowing the depth of the sculptural layers to take center stage.

45 x 45 in. Framed Prints

Synthesis 1

Synthesis 2

Synthesis 3

Synthesis 4

Synthesis 5

Synthesis 6

Synthesis 7