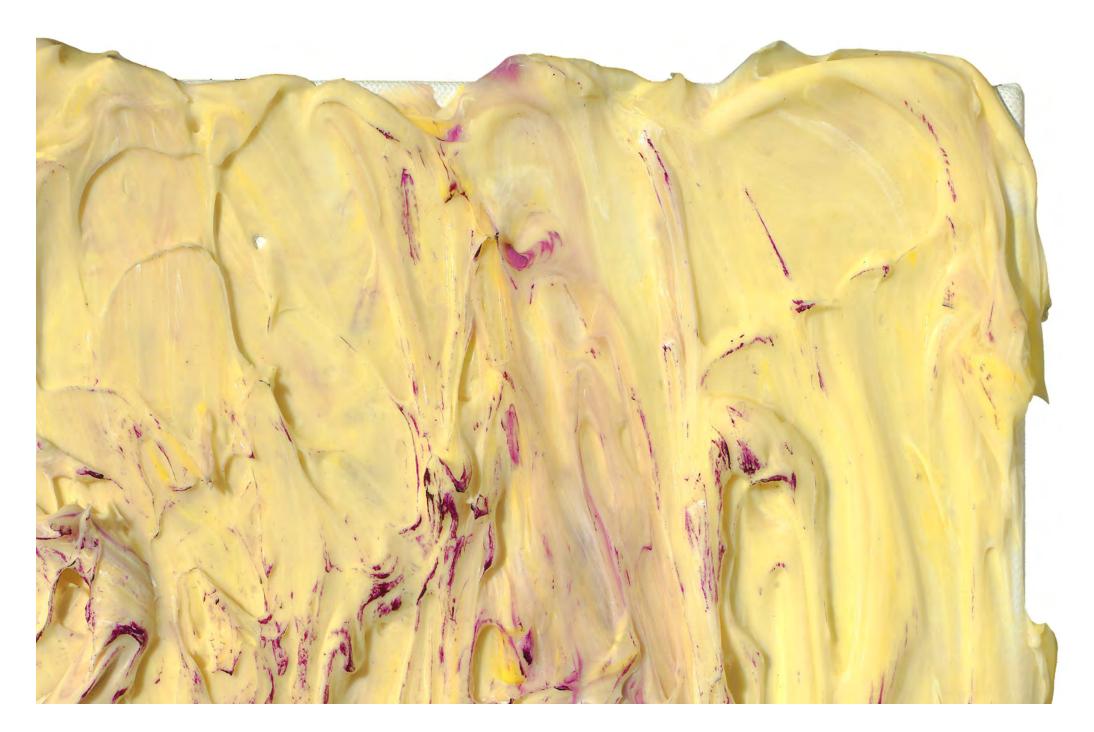

### About | Synthesis Giclée

Painted for her solo exhibition at the Central Academy of Fine Arts in Beijing in 2018, the Synthesis series is a collection of highly textured paintings inspired by Susan's study of flower petals. Each piece is predominantly monochromatic, allowing the depth of the sculptural layers to take center stage.

45 x 45 in. Framed Prints

Synthesis 1

Synthesis 2

Synthesis 3

Synthesis 4

Synthesis 5

Synthesis 6

Synthesis 7

Synthesis 8

Synthesis 9

Synthesis 10

Synthesis 11

Synthesis 12

Synthesis 13

Synthesis 14