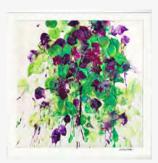

### About | Synthesis Giclée

Painted for her solo exhibition at the Central Academy of Fine Arts in Beijing in 2018, the Synthesis series is a collection of highly textured paintings inspired by Susan's study of flower petals. Each piece is predominantly monochromatic, allowing the depth of the sculptural layers to take center stage.

45 x 45 in. Framed Prints

Synthesis 1

Synthesis 2

Synthesis 3

Synthesis 4

Synthesis 5

Synthesis 6

Synthesis 7