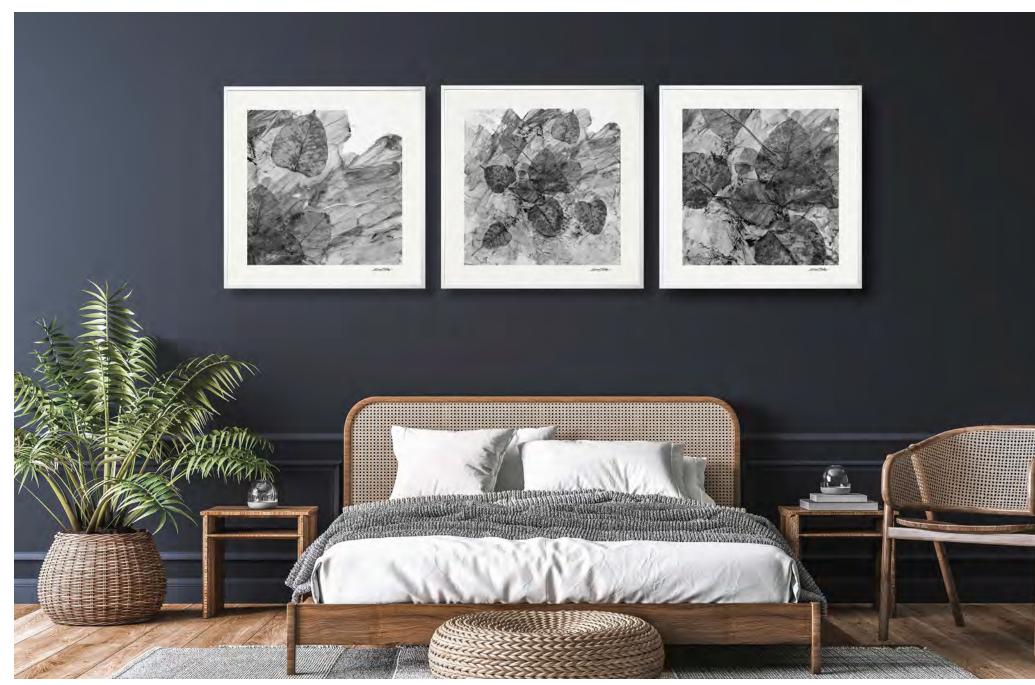

# About | Special Edition Black & White

Susan Swartz's Special Edition Black & White Giclée prints are an exciting departure from her initial designs.

Derived from original painting Changing Seasons 2, are offered as individuals or sets of two or three in a 36 x 36 in. framed size.

The crisp black and white aesthetics show immense details on the fine art paper and are protected behind museum quality glass.

36 x 36 in. Framed Prints