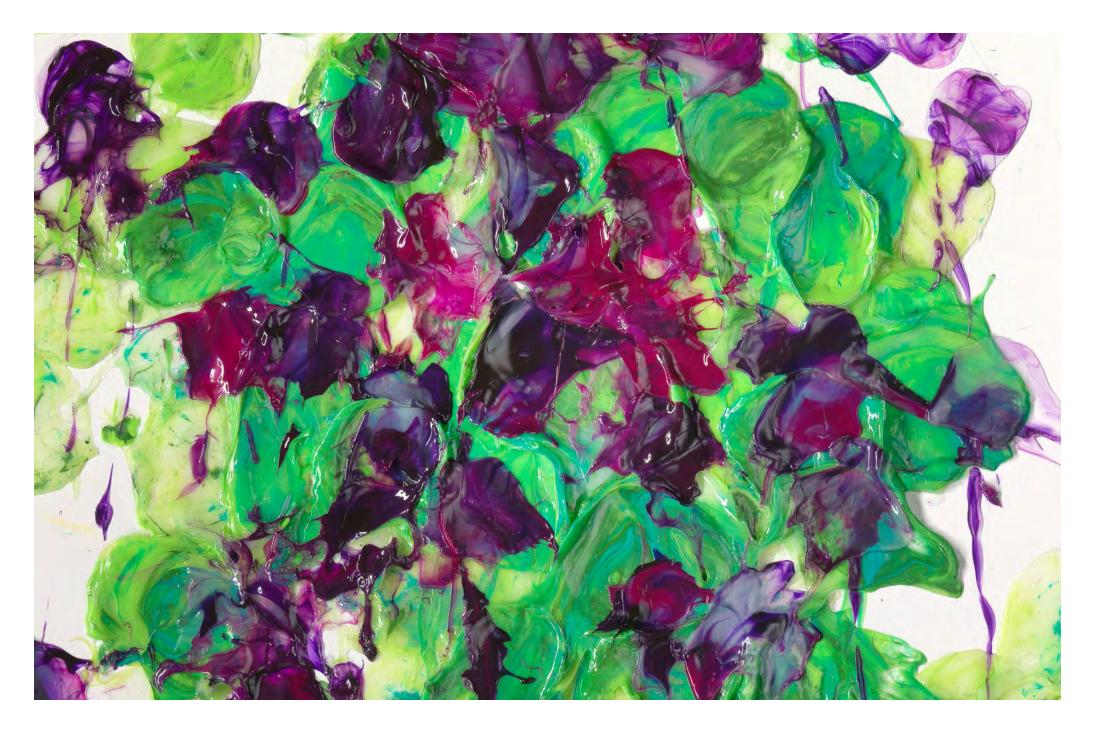

#### About | Nature Giclée

The Nature Giclée collection is a selection of works that demonstrate Susan's evolution between series and her attentive eye to colors and textures found in nature. Each piece bursts with vibrant energy, expressive movement, and rich pigments. The variation in color and material application between prints offers options for creative arrangements and stand-alone displays.

60 x 60 in. Framed Print

Nature's Bouquet 11

Color Embraced 2

Changing Seasons 3

Blooming 11

Changing Seasons 1

Petals & Pollen 26

Petals & Pollen 21