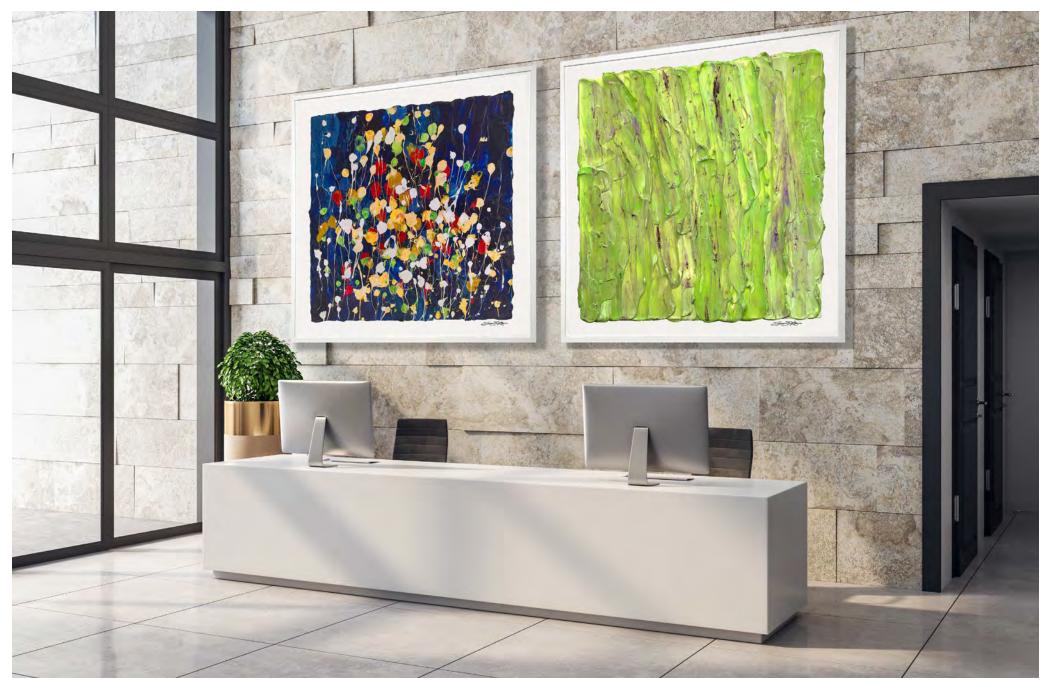

#### About | Nature Giclée

The Nature Giclée collection is a selection of works that demonstrate Susan's evolution between series and her attentive eye to colors and textures found in nature. Each piece bursts with vibrant energy, expressive movement, and rich pigments. The variation in color and material application between prints offers options for creative arrangements and stand-alone displays.

60 x 60 in. Framed Print

Nature's Bouquet 11

Color Embraced 2

Changing Seasons 3

Blooming 11

Changing Seasons 1

Petals & Pollen 26

Petals & Pollen 21