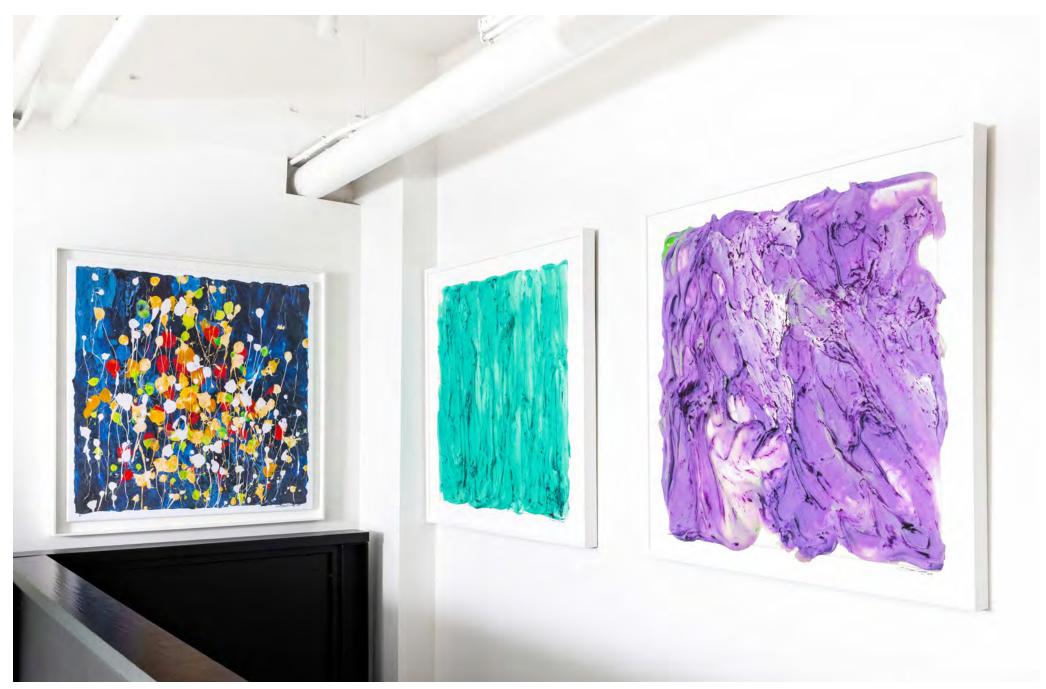

#### About | Nature Giclée

The Nature Giclée collection is a selection of works that demonstrate Susan's evolution between series and her attentive eye to colors and textures found in nature. Each piece bursts with vibrant energy, expressive movement, and rich pigments. The variation in color and material application between prints offers options for creative arrangements and stand-alone displays.

60 x 60 in. Framed Print

Nature's Bouquet 11

Color Embraced 2

Changing Seasons 3

Blooming 11

Changing Seasons 1

Petals & Pollen 26

Petals & Pollen 21

Nature's Bouquet 51

Petals & Pollen 32

Shimmering Impressions 9

60 x 60 in. Framed Prints