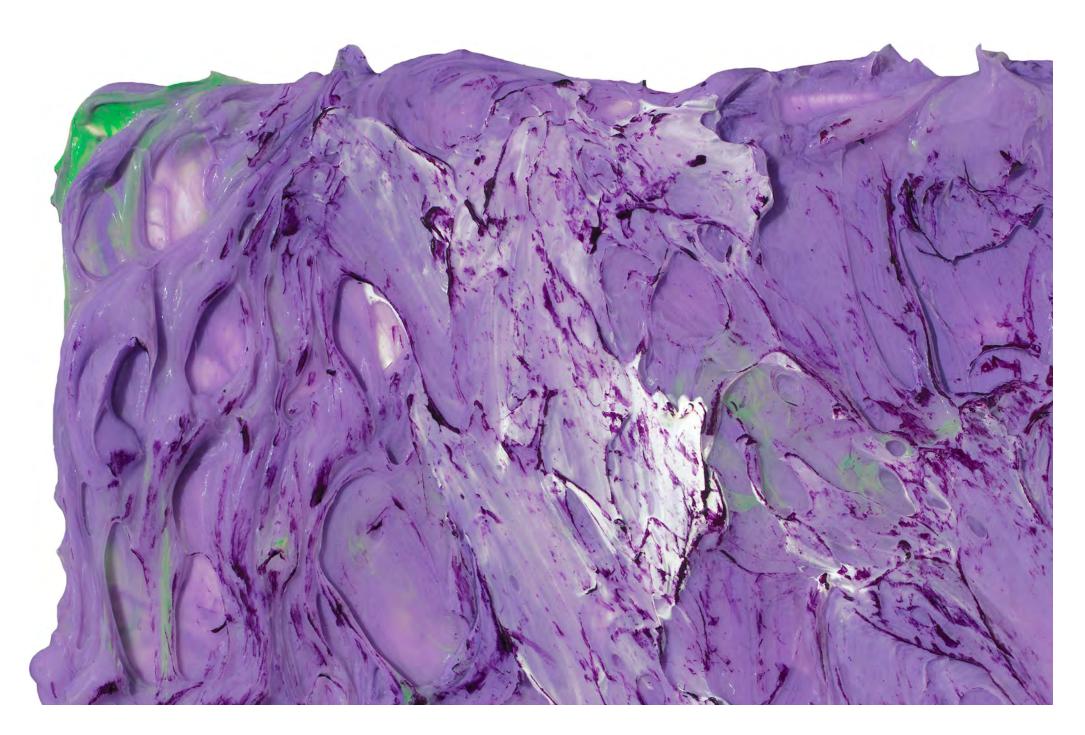

### About | Synthesis Giclée

Painted for her solo exhibition at the Central Academy of Fine Arts in Beijing in 2018, the Synthesis series is a collection of highly textured paintings inspired by Susan's study of flower petals. Each piece is predominantly monochromatic, allowing the depth of the sculptural layers to take center stage.