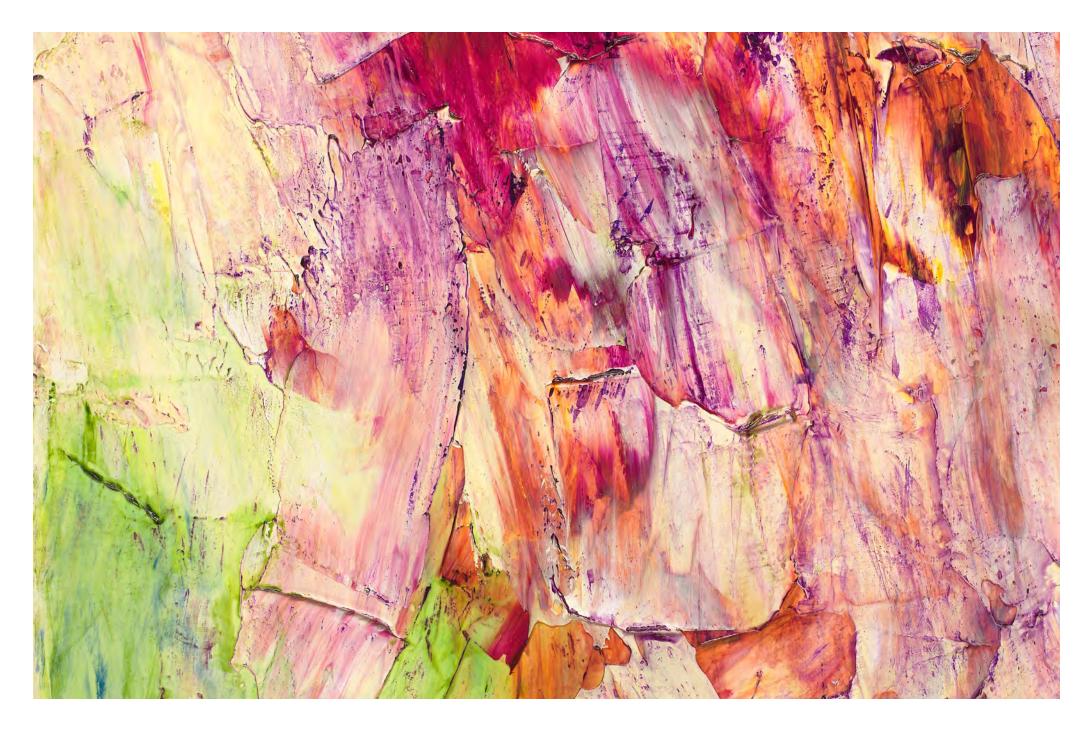

### About | Synthesis Giclée

Painted for her solo exhibition at the Central Academy of Fine Arts in Beijing in 2018, the Synthesis series is a collection of highly textured paintings inspired by Susan's study of flower petals. Each piece is predominantly monochromatic, allowing the depth of the sculptural layers to take center stage.

45 x 45 in. Framed Prints

Synthesis 1

Synthesis 2

Synthesis 3

Synthesis 4

Synthesis 5

Synthesis 6

Synthesis 7