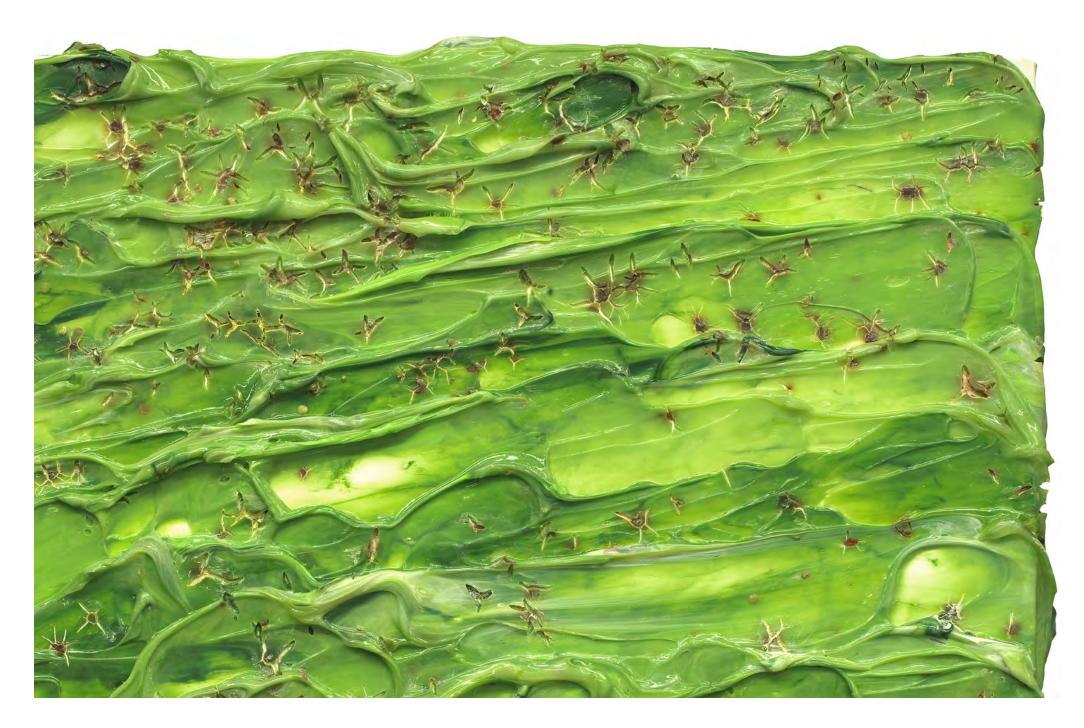

#### About | Nature Giclée

The Nature Giclée collection is a selection of works that demonstrate Susan's evolution between series and her attentive eye to colors and textures found in nature. Each piece bursts with vibrant energy, expressive movement, and rich pigments. The variation in color and material application between prints offers options for creative arrangements and stand-alone displays.