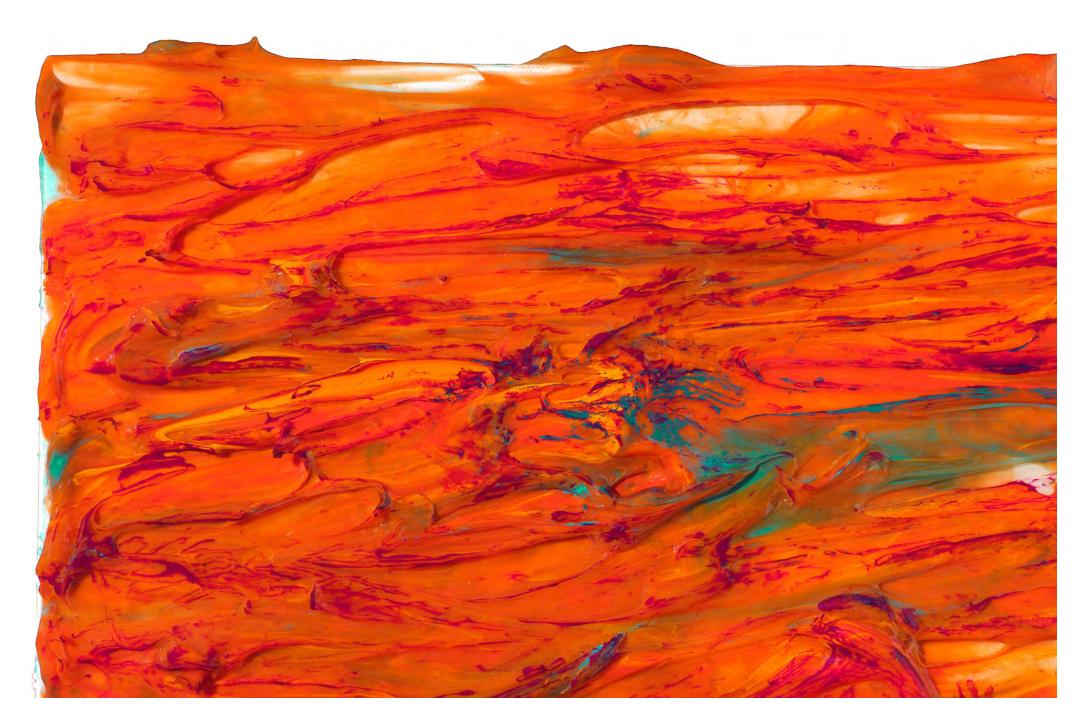

#### About | Nature Giclée

The Nature Giclée collection is a selection of works that demonstrate Susan's evolution between series and her attentive eye to colors and textures found in nature. Each piece bursts with vibrant energy, expressive movement, and rich pigments. The variation in color and material application between prints offers options for creative arrangements and stand-alone displays.

60 x 60 in. Framed Print

Nature's Bouquet 11

Color Embraced 2

Changing Seasons 3

Blooming 11

Changing Seasons 1

Petals & Pollen 26

Petals & Pollen 21

Nature's Bouquet 51

Petals & Pollen 32

Shimmering Impressions 9

60 x 60 in. Framed Prints