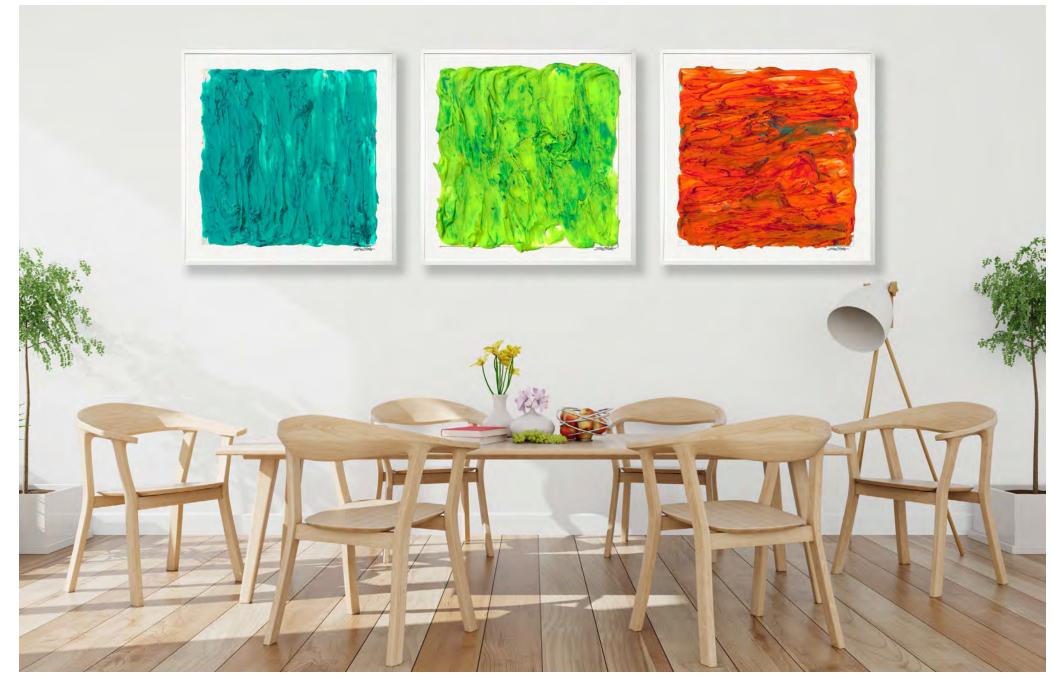

#### **Digital Mockups**

Susan Swartz Studios associates specialize in custom digital mockups and arrangement design for home, office, or community settings.

To explore this feature, send an image with the dimensions of your finished space. If renovations are underway, the same process can be applied to a stock image with similar architecture. Each mockup is tailored to your expressed interests in clor, texture, and display, keeping the unique interior aesthetics in mind. Many collectors find that digital mockups help envision the way Susan Swartz Giclées bring life to complete a space.

30 x 30 in. Framed Prints

30 x 30 in. Framed Print

(Exterior): 30 x 30 in. Framed Prints; (Middle): 45 x 45 in. Framed Prints

60 x 60 in. Framed Print

60 x 60 in. Framed Prints