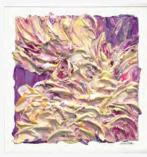

### About | Synthesis Giclée

Painted for her solo exhibition at the Central Academy of Fine Arts in Beijing in 2018, the Synthesis series is a collection of highly textured paintings inspired by Susan's study of flower petals. Each piece is predominantly monochromatic, allowing the depth of the sculptural layers to take center stage.

45 x 45 in. Framed Prints

Synthesis 1

Synthesis 2

Synthesis 3

Synthesis 4

Synthesis 5

Synthesis 6

Synthesis 7