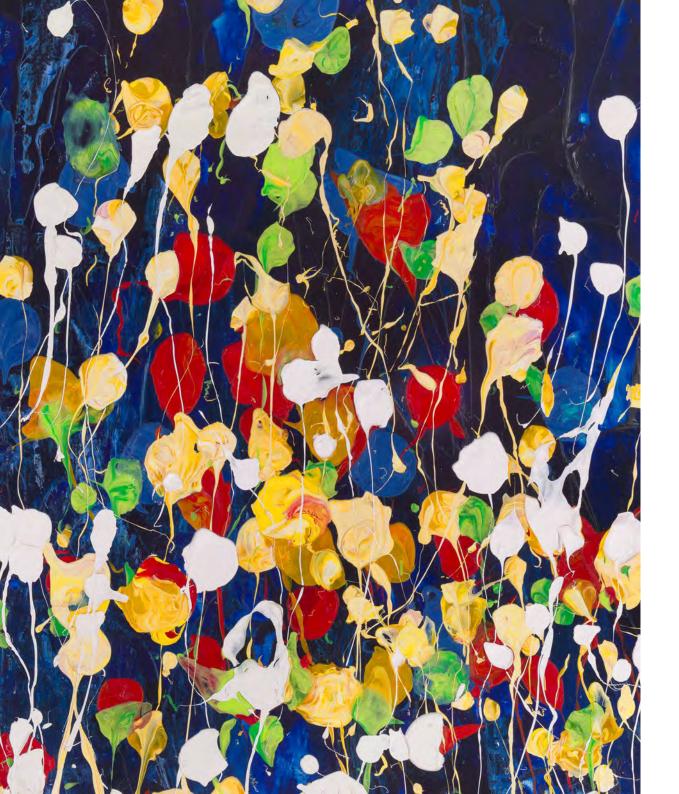

#### About | Nature Giclée

The Nature Giclée collection is a selection of works that demonstrate Susan's evolution between series and her attentive eye to colors and textures found in nature. Each piece bursts with vibrant energy, expressive movement, and rich pigments. The variation in color and material application between prints offers options for creative arrangements and stand-alone displays.

60 x 60 in. Framed Print

Nature's Bouquet 11

Color Embraced 2

Changing Seasons 3

Blooming 11

Changing Seasons 1

Petals & Pollen 26

Petals & Pollen 21

Nature's Bouquet 51

Petals & Pollen 32

Shimmering Impressions 9

60 x 60 in. Framed Prints