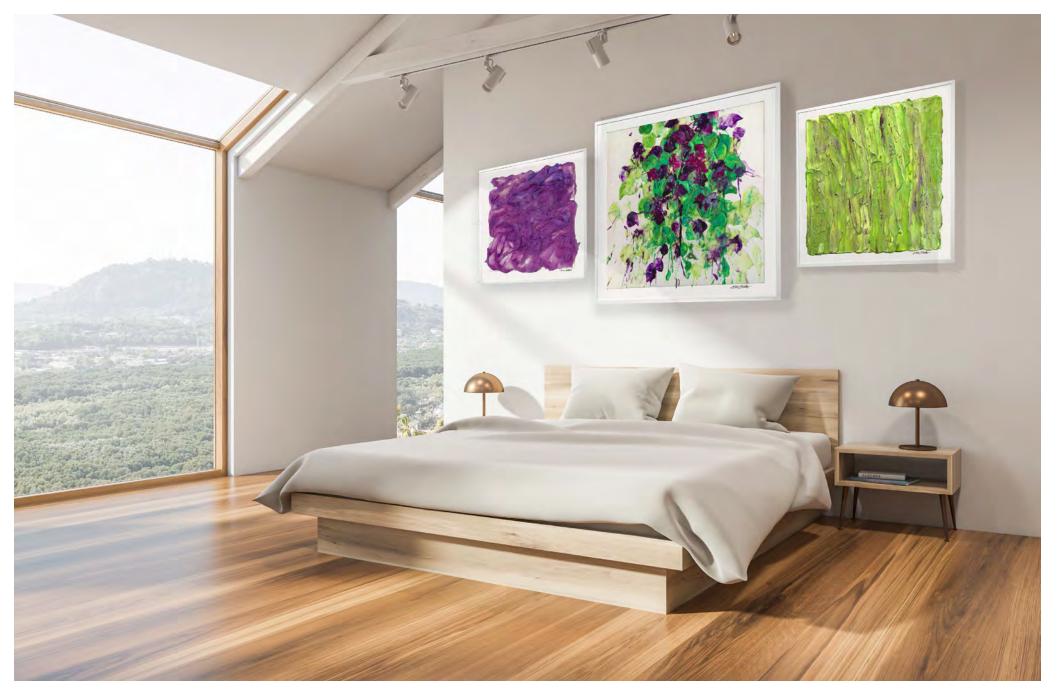

#### **Digital Mockups**

Susan Swartz Studios associates specialize in custom digital mockups and arrangement design for home, office, or community settings.

To explore this feature, send an image with the dimensions of your finished space. If renovations are underway, the same process can be applied to a stock image with similar architecture. Each mockup is tailored to your expressed interests in clor, texture, and display, keeping the unique interior aesthetics in mind. Many collectors find that digital mockups help envision the way Susan Swartz Giclées bring life to complete a space.

30 x 30 in. Framed Prints

30 x 30 in. Framed Print

(Exterior): 30 x 30 in. Framed Prints; (Middle): 45 x 45 in. Framed Prints

60 x 60 in. Framed Print

60 x 60 in. Framed Prints