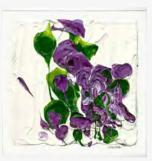

#### About | Nature Giclée

The Nature Giclée collection is a selection of works that demonstrate Susan's evolution between series and her attentive eye to colors and textures found in nature. Each piece bursts with vibrant energy, expressive movement, and rich pigments. The variation in color and material application between prints offers options for creative arrangements and stand-alone displays.

Nature's Bouquet 51

Petals & Pollen 32

Shimmering Impressions 9

60 x 60 in. Framed Prints