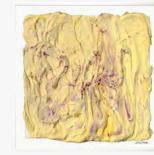

### About | Synthesis Giclée

Painted for her solo exhibition at the Central Academy of Fine Arts in Beijing in 2018, the Synthesis series is a collection of highly textured paintings inspired by Susan's study of flower petals. Each piece is predominantly monochromatic, allowing the depth of the sculptural layers to take center stage.

Synthesis 8

Synthesis 9

Synthesis 10

Synthesis 11

Synthesis 12

Synthesis 13

Synthesis 14