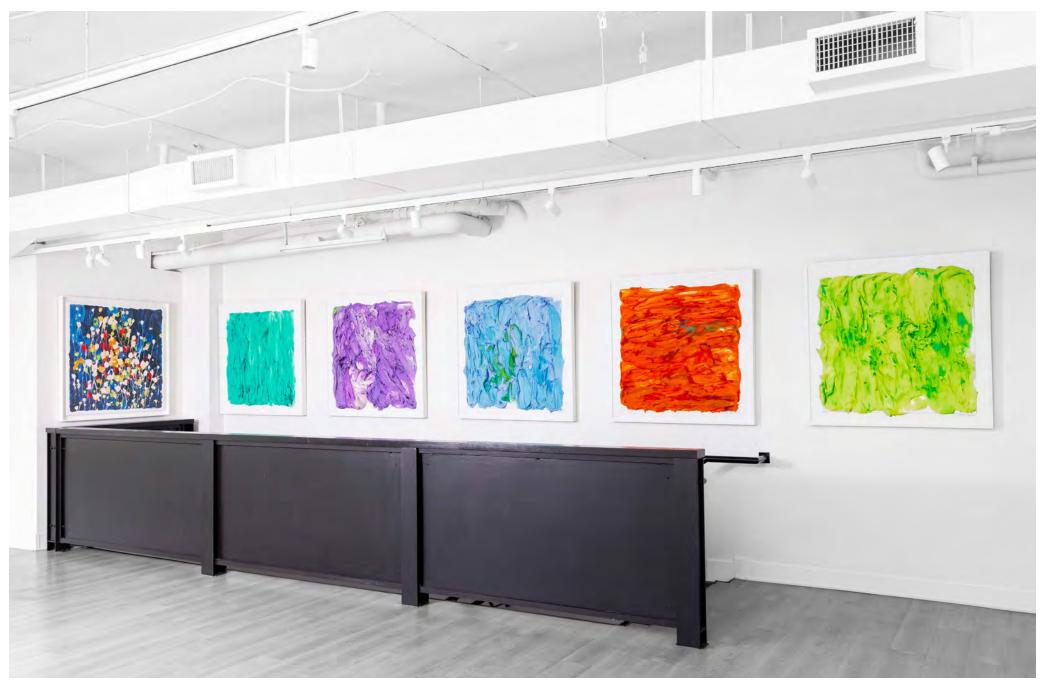

#### About | Nature Giclée

The Nature Giclée collection is a selection of works that demonstrate Susan's evolution between series and her attentive eye to colors and textures found in nature. Each piece bursts with vibrant energy, expressive movement, and rich pigments. The variation in color and material application between prints offers options for creative arrangements and stand-alone displays.

60 x 60 in. Framed Print

Nature's Bouquet 11

Color Embraced 2

Changing Seasons 3

Blooming 11

Changing Seasons 1

Petals & Pollen 26

Petals & Pollen 21

Nature's Bouquet 51

Petals & Pollen 32

Shimmering Impressions 9

60 x 60 in. Framed Prints

Swartz paints from studios in Park City and Martha's Vineyard.

Susan Swartz Painting in her Park City Studio

45 x 45 in. Framed Prints on Display at Susan Swartz Studios