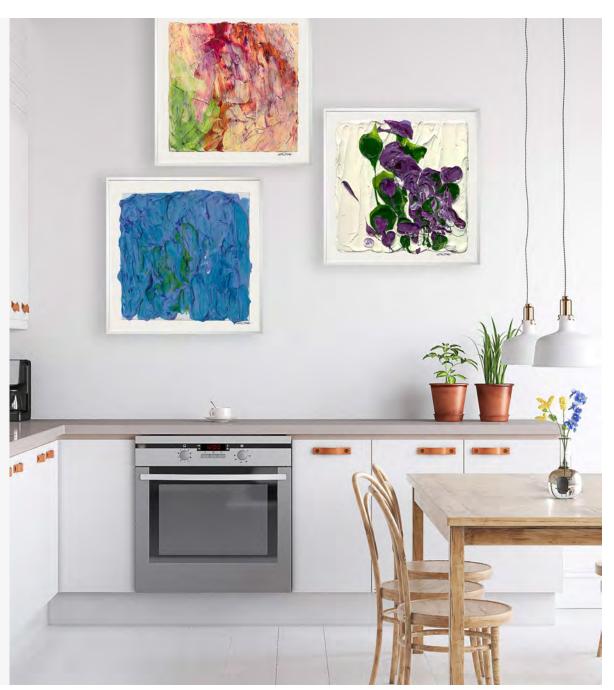

#### Size & Design

Susan Swartz Studios offers consultation in pairing, arrangment, placement, and design.

45 x 45 in. Framed Prints

45 x 45 in.

60 x 60 in.

45 x 45 in. Framed Print

#### **Digital Mockups**

Susan Swartz Studios associates specialize in custom digital mockups and arrangement design for home, office, or community settings.

To explore this feature, send an image with the dimensions of your finished space. If renovations are underway, the same process can be applied to a stock image with similar architecture. Each mockup is tailored to your expressed interests in clor, texture, and display, keeping the unique interior aesthetics in mind. Many collectors find that digital mockups help envision the way Susan Swartz Giclées bring life to complete a space.