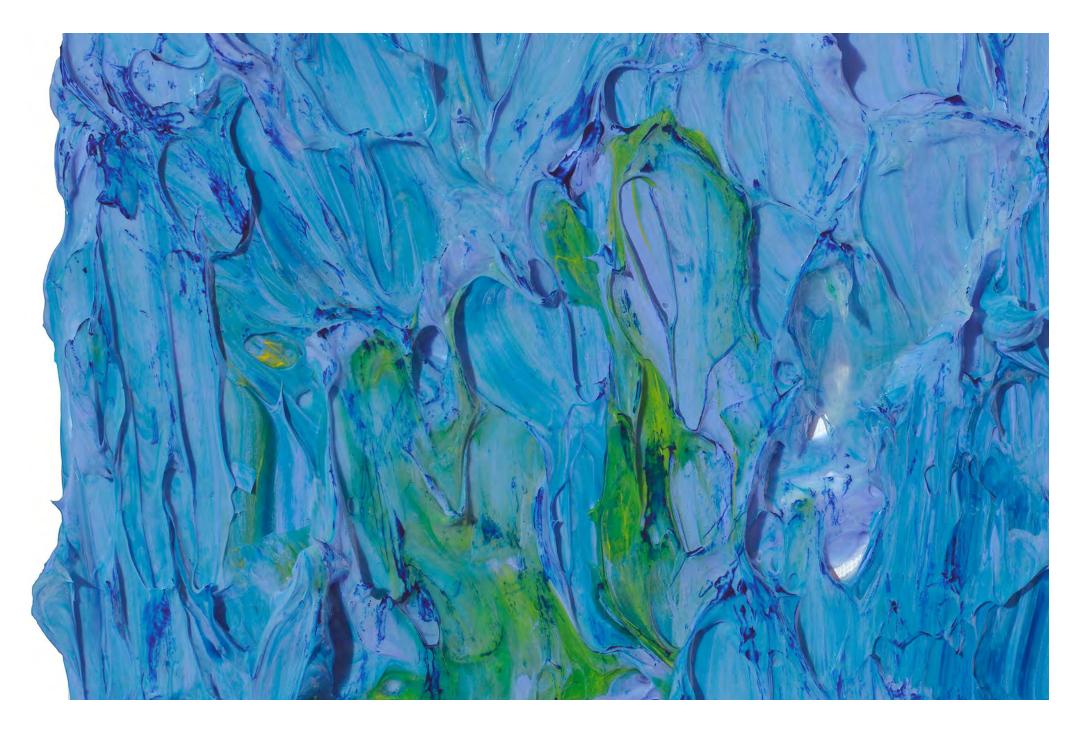

#### About | Nature Giclée

The Nature Giclée collection is a selection of works that demonstrate Susan's evolution between series and her attentive eye to colors and textures found in nature. Each piece bursts with vibrant energy, expressive movement, and rich pigments. The variation in color and material application between prints offers options for creative arrangements and stand-alone displays.

Nature's Bouquet 51

Petals & Pollen 32

Shimmering Impressions 9

60 x 60 in. Framed Prints