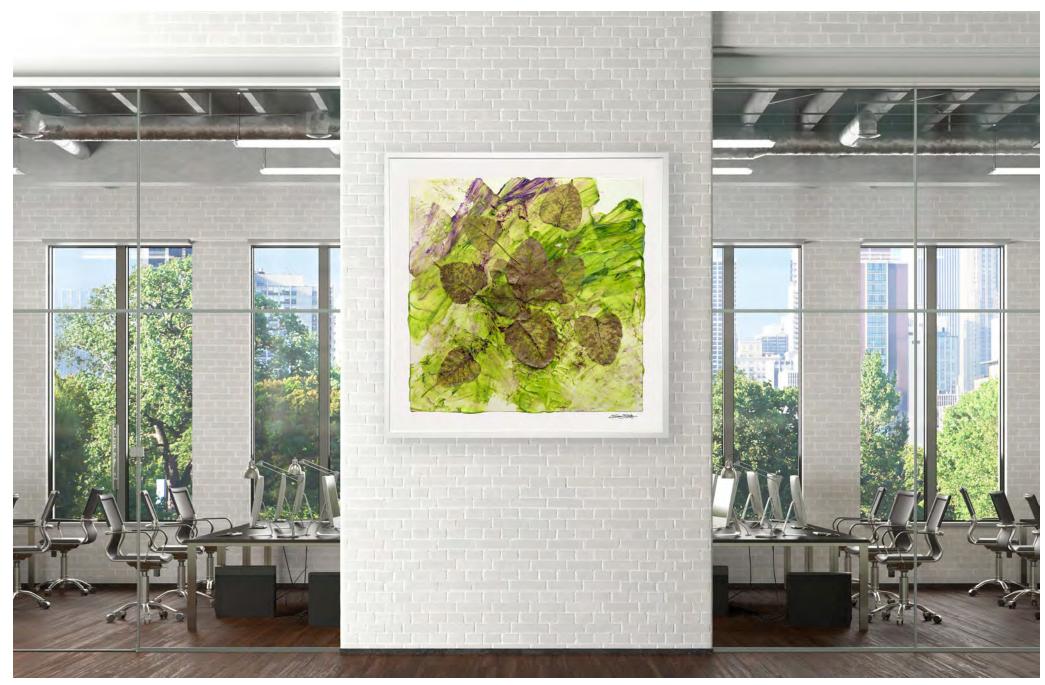

#### **Digital Mockups**

Susan Swartz Studios associates specialize in custom digital mockups and arrangement design for home, office, or community settings.

To explore this feature, send an image with the dimensions of your finished space. If renovations are underway, the same process can be applied to a stock image with similar architecture. Each mockup is tailored to your expressed interests in clor, texture, and display, keeping the unique interior aesthetics in mind. Many collectors find that digital mockups help envision the way Susan Swartz Giclées bring life to complete a space.